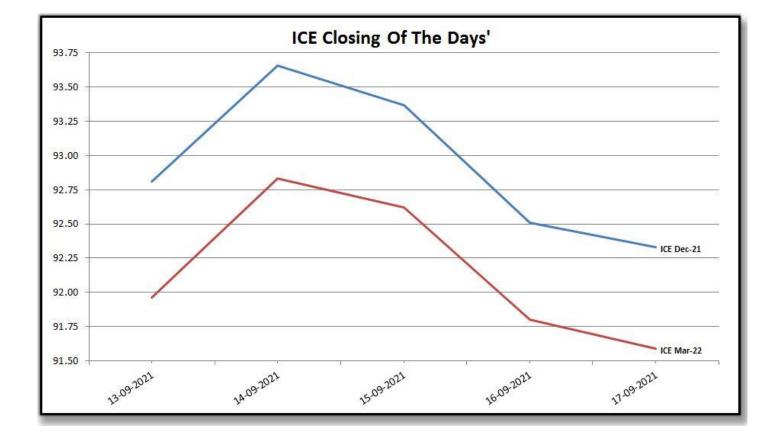

### WEEKLY REPORT 18-Sep-2021

| Foreign Indices |           |        |        |  |  |
|-----------------|-----------|--------|--------|--|--|
| Data            | Cotlook   | I      | CE     |  |  |
| Date            | Spot Rate | Dec-21 | Mar-22 |  |  |
| 13-09-2021      | 103.15    | 92.81  | 91.96  |  |  |
| 14-09-2021      | 102.40    | 93.66  | 92.83  |  |  |
| 15-09-2021      | 103.30    | 93.37  | 92.62  |  |  |
| 16-09-2021      | 103.05    | 92.51  | 91.80  |  |  |
| 17-09-2021      | 102.30    | 92.33  | 91.59  |  |  |