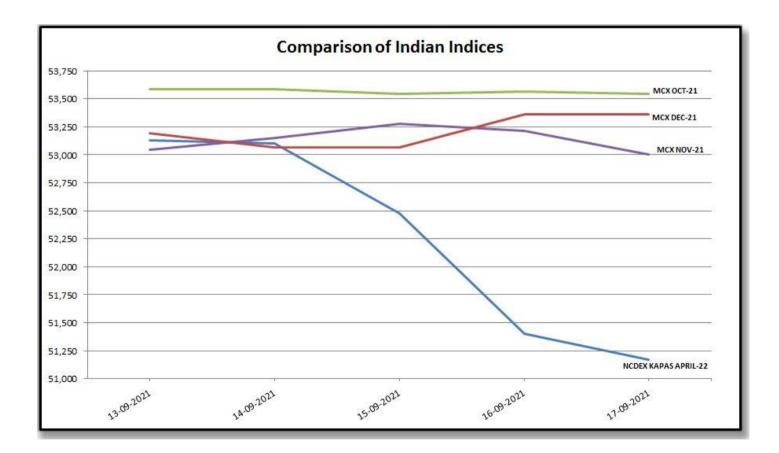

### WEEKLY REPORT

18-Sep-2021

| Indian Indices in Candy Rate |             |        |        |        |  |
|------------------------------|-------------|--------|--------|--------|--|
| Dete                         | NCDEX Kapas |        | МСХ    |        |  |
| Date –                       | April       | Aug-21 | Oct-21 | Nov-21 |  |
| 13-09-2021                   | 53,131      | 53,589 | 53,046 | 53,192 |  |
| 14-09-2021                   | 53,105      | 53,589 | 53,150 | 53,066 |  |
| 15-09-2021                   | 52,477      | 53,548 | 53,276 | 53,066 |  |
| 16-09-2021                   | 51,405      | 53,568 | 53,213 | 53,359 |  |
| 17-09-2021                   | 51,170      | 53,548 | 53,004 | 53,359 |  |

Remark :- For NCDEX Kapas we have taken seed rate 700/20 Kg to convert in Candy.