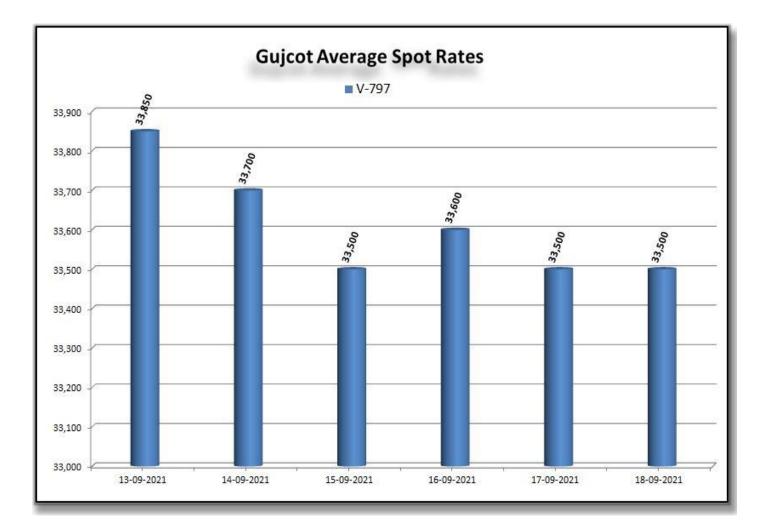

| Rate Of Last Week |        |        |                  |                  |  |
|-------------------|--------|--------|------------------|------------------|--|
| Date              | 29 3.8 | V-797  | MCX<br>Spot Rate | USD-INR Exchange |  |
| 13-09-2021        | 55,650 | 33,850 | 26,560           | 73.67            |  |
| 14-09-2021        | 55,500 | 33,700 | 26,430           | 73.67            |  |
| 15-09-2021        | 55,500 | 33,500 | 26,470           | 73.49            |  |
| 16-09-2021        | 55,550 | 33,600 | 26,490           | 73.51            |  |
| 17-09-2021        | 55,600 | 33,500 | 26,620           | 73.47            |  |
| 18-09-2021        | 55,500 | 33,500 | 26,620           | 73.47            |  |