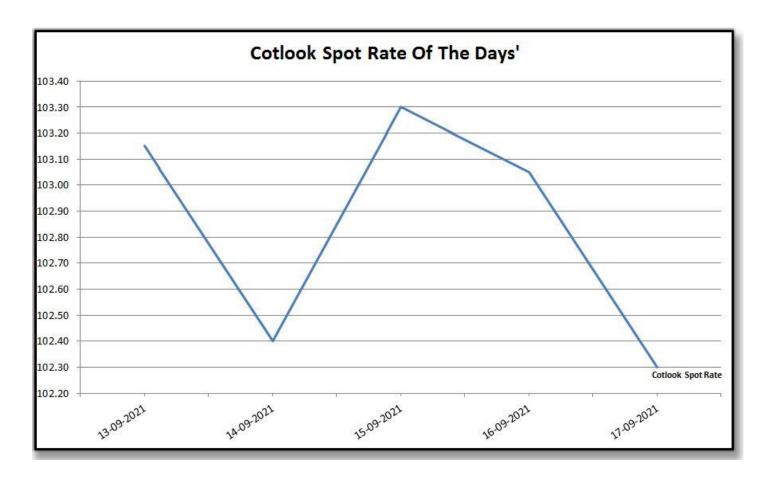

### WEEKLY REPORT 18-Sep-2021

| Foreign Indices |           |        |        |  |  |
|-----------------|-----------|--------|--------|--|--|
| Data            | Cotlook   | I      | CE     |  |  |
| Date            | Spot Rate | Dec-21 | Mar-22 |  |  |
| 13-09-2021      | 103.15    | 92.81  | 91.96  |  |  |
| 14-09-2021      | 102.40    | 93.66  | 92.83  |  |  |
| 15-09-2021      | 103.30    | 93.37  | 92.62  |  |  |
| 16-09-2021      | 103.05    | 92.51  | 91.80  |  |  |
| 17-09-2021      | 102.30    | 92.33  | 91.59  |  |  |