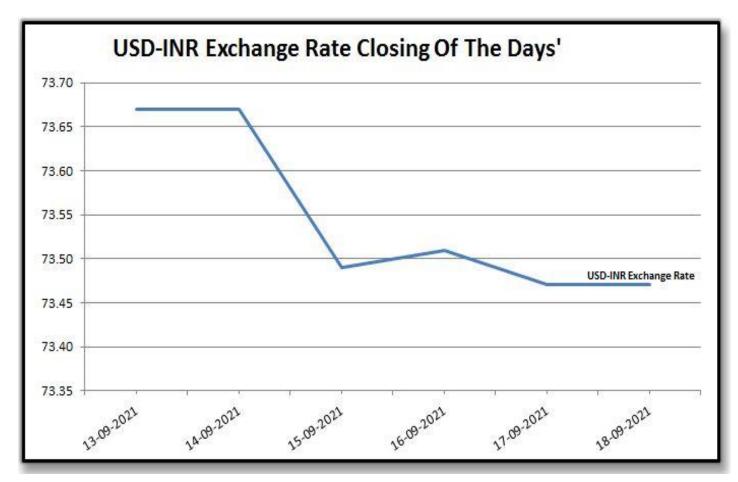

| Rate Of Last Week |        |        |                  |                  |  |
|-------------------|--------|--------|------------------|------------------|--|
| Date              | 29 3.8 | V-797  | MCX<br>Spot Rate | USD-INR Exchange |  |
| 13-09-2021        | 55,650 | 33,850 | 26,560           | 73.67            |  |
| 14-09-2021        | 55,500 | 33,700 | 26,430           | 73.67            |  |
| 15-09-2021        | 55,500 | 33,500 | 26,470           | 73.49            |  |
| 16-09-2021        | 55,550 | 33,600 | 26,490           | 73.51            |  |
| 17-09-2021        | 55,600 | 33,500 | 26,620           | 73.47            |  |
| 18-09-2021        | 55,500 | 33,500 | 26,620           | 73.47            |  |