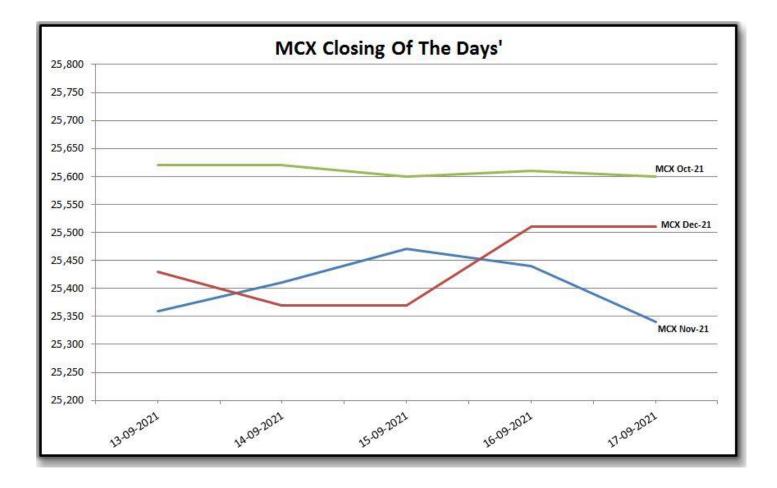

### WEEKLY REPORT 18-Sep-2021

| Indian Indices |             |        |        |        |  |
|----------------|-------------|--------|--------|--------|--|
|                | NCDEX Kapas |        |        |        |  |
| Date           | April       | Aug-21 | Oct-21 | Nov-21 |  |
| 13-09-2021     | 1425.50     | 25,620 | 25,360 | 25,430 |  |
| 14-09-2021     | 1425.00     | 25,620 | 25,410 | 25,370 |  |
| 15-09-2021     | 1413.00     | 25,600 | 25,470 | 25,370 |  |
| 16-09-2021     | 1392.50     | 25,610 | 25,440 | 25,510 |  |
| 17-09-2021     | 1388.00     | 25,600 | 25,340 | 25,510 |  |