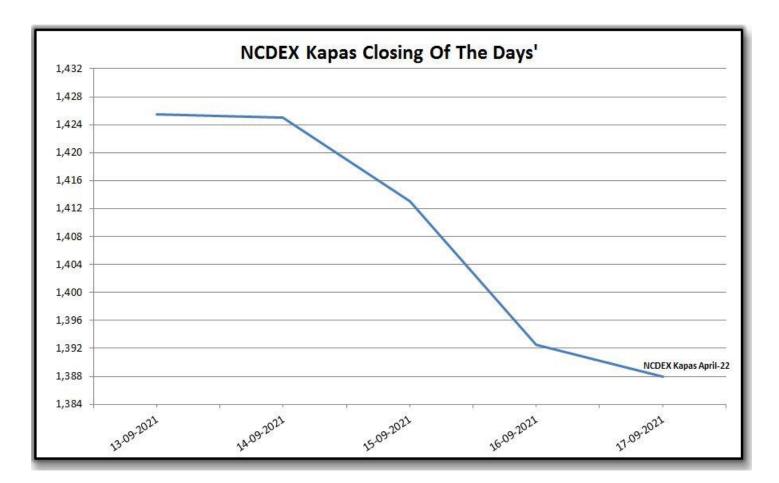

### WEEKLY REPORT 18-Sep-2021

| Indian Indices |             |        |        |        |  |
|----------------|-------------|--------|--------|--------|--|
|                | NCDEX Kapas |        |        |        |  |
| Date           | April       | Aug-21 | Oct-21 | Nov-21 |  |
| 13-09-2021     | 1425.50     | 25,620 | 25,360 | 25,430 |  |
| 14-09-2021     | 1425.00     | 25,620 | 25,410 | 25,370 |  |
| 15-09-2021     | 1413.00     | 25,600 | 25,470 | 25,370 |  |
| 16-09-2021     | 1392.50     | 25,610 | 25,440 | 25,510 |  |
| 17-09-2021     | 1388.00     | 25,600 | 25,340 | 25,510 |  |