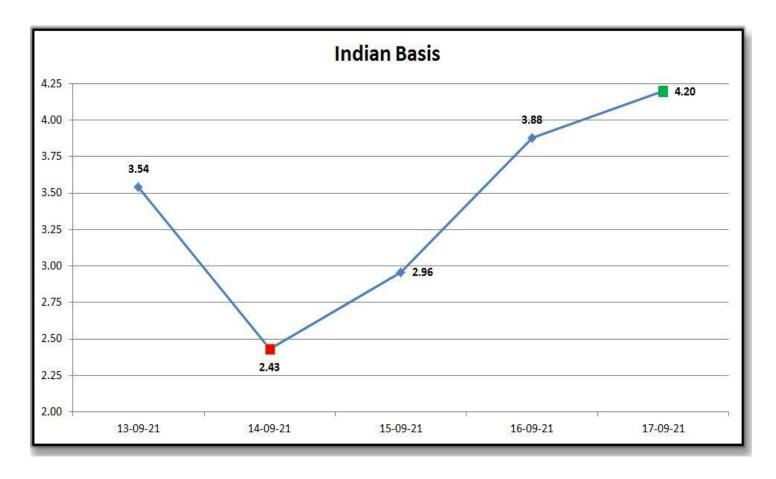

### WEEKLY REPORT 18-Sep-2021

| Indian Basis |        |         |          |         |       |  |
|--------------|--------|---------|----------|---------|-------|--|
| DATE         | 29 MM  | USD-INR | CENTS/LB | ICE DEC | BASIS |  |
| 13-09-21     | 55,650 | 73.67   | 96.35    | 92.81   | 3.54  |  |
| 14-09-21     | 55,500 | 73.67   | 96.09    | 93.66   | 2.43  |  |
| 15-09-21     | 55,500 | 73.49   | 96.33    | 93.37   | 2.96  |  |
| 16-09-21     | 55,550 | 73.51   | 96.39    | 92.51   | 3.88  |  |
| 17-09-21     | 55,600 | 73.47   | 96.53    | 92.33   | 4.20  |  |