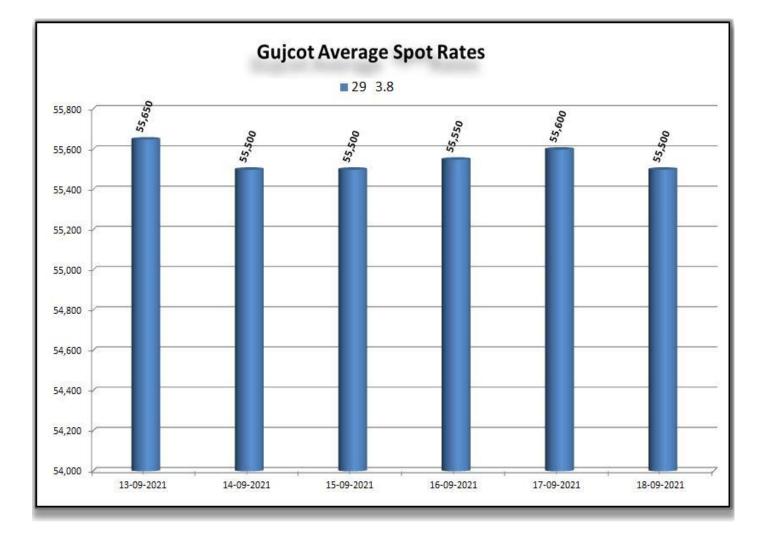

| Rate Of Last Week |        |        |                  |                  |  |
|-------------------|--------|--------|------------------|------------------|--|
| Date              | 29 3.8 | V-797  | MCX<br>Spot Rate | USD-INR Exchange |  |
| 13-09-2021        | 55,650 | 33,850 | 26,560           | 73.67            |  |
| 14-09-2021        | 55,500 | 33,700 | 26,430           | 73.67            |  |
| 15-09-2021        | 55,500 | 33,500 | 26,470           | 73.49            |  |
| 16-09-2021        | 55,550 | 33,600 | 26,490           | 73.51            |  |
| 17-09-2021        | 55,600 | 33,500 | 26,620           | 73.47            |  |
| 18-09-2021        | 55,500 | 33,500 | 26,620           | 73.47            |  |