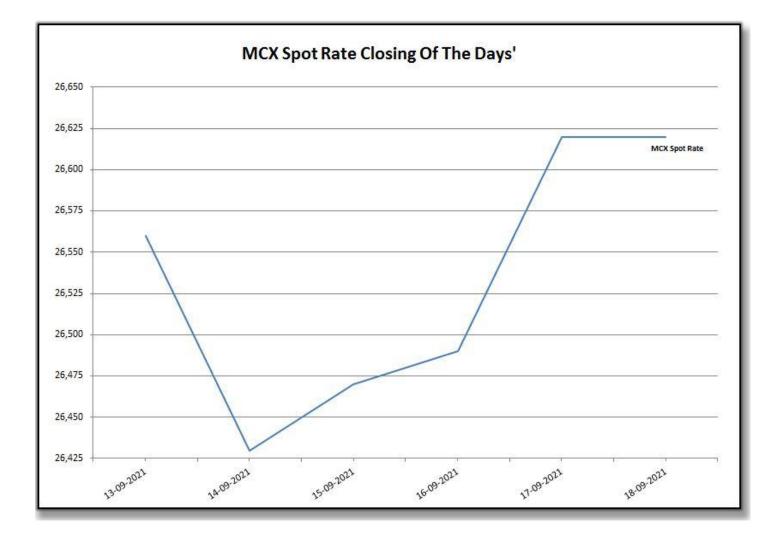

| Rate Of Last Week |        |        |                  |                  |  |
|-------------------|--------|--------|------------------|------------------|--|
| Date              | 29 3.8 | V-797  | MCX<br>Spot Rate | USD-INR Exchange |  |
| 13-09-2021        | 55,650 | 33,850 | 26,560           | 73.67            |  |
| 14-09-2021        | 55,500 | 33,700 | 26,430           | 73.67            |  |
| 15-09-2021        | 55,500 | 33,500 | 26,470           | 73.49            |  |
| 16-09-2021        | 55,550 | 33,600 | 26,490           | 73.51            |  |
| 17-09-2021        | 55,600 | 33,500 | 26,620           | 73.47            |  |
| 18-09-2021        | 55,500 | 33,500 | 26,620           | 73.47            |  |